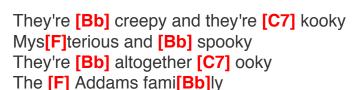

(Slower) The [F] Addams fami[Bb]ly x x

Kazoo...

They're [Bb] creepy and they're [C7] kooky Mys[F]terious and [Bb] spooky They're [Bb] altogether [C7] ooky The [F] Addams fami[Bb]ly

Repeat whole song.