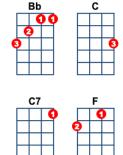

[Bb] Their house is a mu[C7]seum When [F] people come to [Bb] see 'em They [Bb] really are a [C7] scre-am The [F] Addams fami[Bb]ly

[Bb]\* x x Neat [C]\* x x Sweet [C]\* [C]\* [Bb]\* x x Petite

So [Bb] get a witch's [C7] shawl on A [F] broomstick you can [Bb] crawl on We're [Bb] gonna pay a [C7] call on

(Slower) The [F] Addams fami[Bb]ly x x

Kazoo...

They're [Bb] creepy and they're [C7] kooky Mys[F]terious and [Bb] spooky They're [Bb] altogether [C7] ooky The [F] Addams fami[Bb]ly

Repeat whole song.